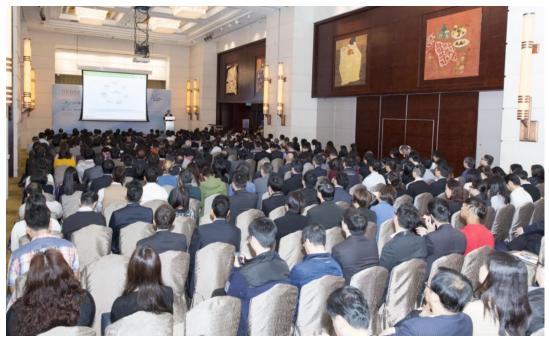

The Forum invited a number of speakers to share their experience and insights in the subject of sustainable development. The HKQAA 25<sup>th</sup> Anniversary Recognition for Organisations and Presentation Ceremony of HKQAA CSR Index were also held. The event attracted over 600 participants from government, industry and commerce.

The HKQAA 25<sup>th</sup> Anniversary Forum with the theme "Social Footprints: Navigating our Common Journey to Sustainability" was held in the morning session. Ms Anissa Wong, Permanent Secretary for the Environment of the Government of the HKSAR, was invited to address the Forum. The Forum featured acclaimed local and overseas speakers, who discussed topics including waste recycling, sustainability rating, carbon performance, social mobility, technology innovation and social risks.

Dr Michael Lam, CEO of HKQAA, delivers the Vote of Thanks

The event attracts over 600 attendees for the whole day

###