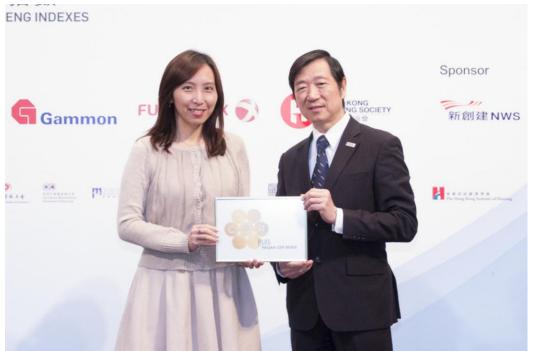

Ir C. S. Ho, Deputy Chairman of HKQAA, presents the CSR Mark to participating organisations of the HKQAA CSR Index

Ir Dr Hon. W. K. Lo, Chairman of HKQAA, and Ms Anissa Wong, Permanent Secretary for the Environment at the 25<sup>th</sup> Anniversary Forum