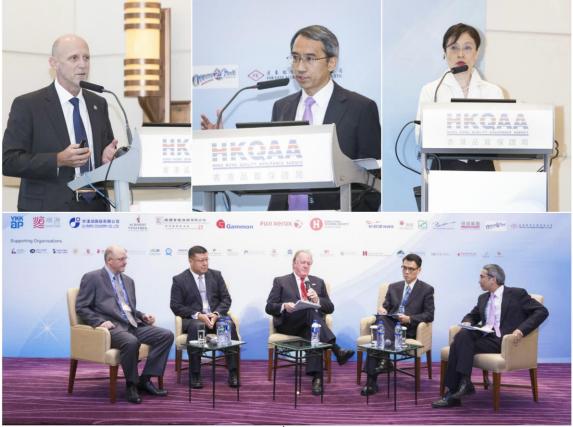

Guest speakers and panelists of the HKQAA 25<sup>th</sup> Anniversary Forum

Top, left to right: Mr Christoph Ganswindt, Executive Director, Information Technology and Sustainability, The Hong Kong Jockey Club; Mr Vincent Kwan, Director and General Manager, Hang Seng Indexes Company Limited; Ms Maria Cheung, General Manager – Corporate Communication, New World Development Company Limited

Bottom, left to right: Mr Kevin Edmunds, Senior Manager - Sustainable Development, Hong Kong Science & Technology Corporation; Mr Justin Albert Li Man Chiu, Senior Manager - Sustainability, Corporate Communication Department of New World Development Company Limited; Dr Nigel Croft, Chairman, ISO Technical Subcommittee on Quality Systems (ISO/TC176/SC2); Mr Wong Hon Meng, Assistant Director (Waste Reduction & Recycling) of Environmental Protection Department, The HKSAR; Mr Vincent Kwan